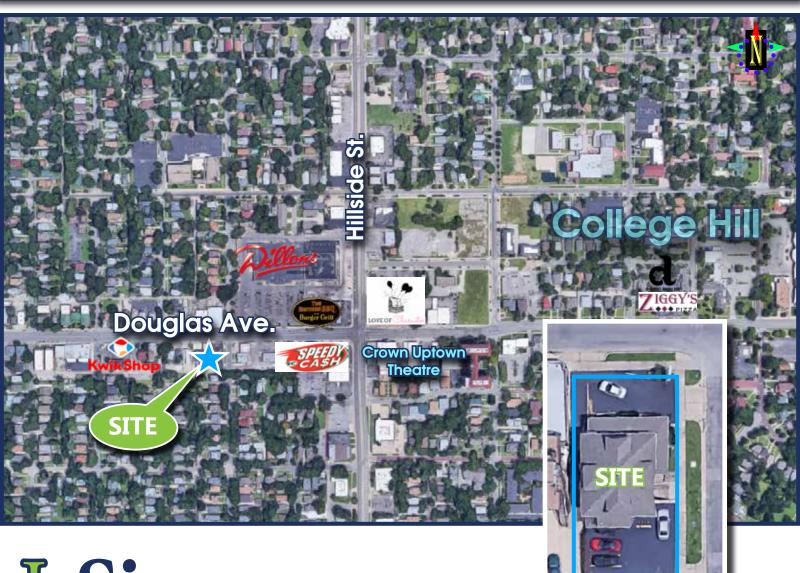

#### **PROPERTY FEATURES**

- ✓ Next to College Hill
- ✓ Douglas Address
- ✓ Converted Home
- ✓ Newly Updated
- ✓ Trolley Route
- ✓ Fully Rented

- ✓ Huge Units
- ✓ Onsite Parking
- ✓ Close to Many Restaurants
- ✓ Up and Coming Douglas **Design District**